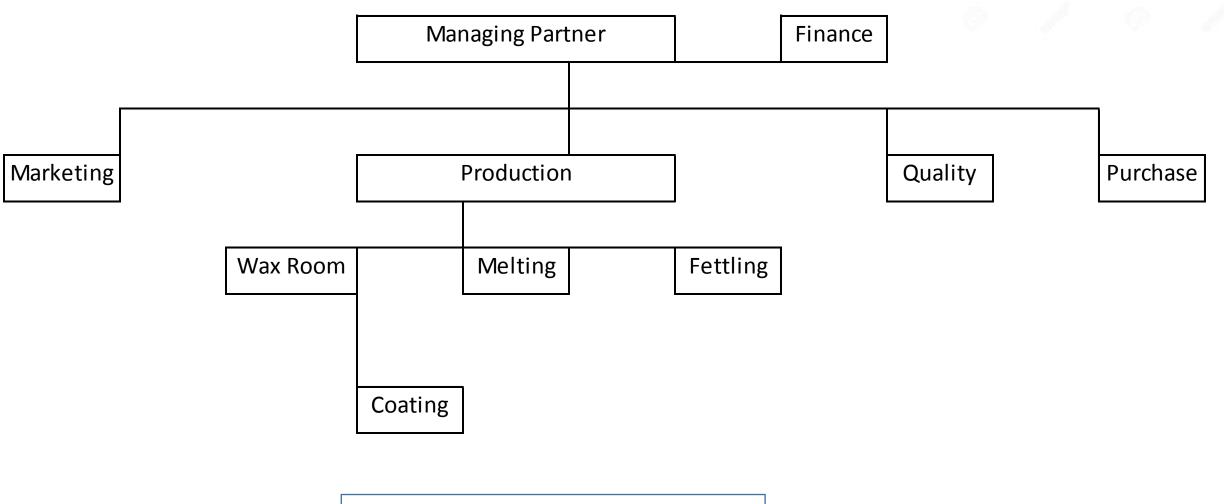

# **The Company**

- New Era Investment Foundry is an Investment Casting Foundry for manufacturing Near Net Shape Castings in Steel in various grades.
- A partnership company located in a Private Industrial Complex with a Working area footprint of 60' X 116'
- Installed production capacity of 15 Tonnes per month.
- All installed machines are brand new bought from reputed manufacturers.
- Ability of Rapid Prototyping with small production volume per part
- Highly skilled team with wide experience in Investment Casting Foundries.
- Year-on-year increasing Sales Revenue.

Total Personnel(Contract + on Rolls) = 25