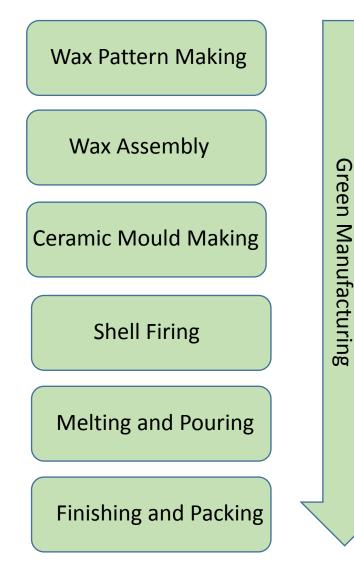

## Investment Casting Process Map :-

Metal Dies are used to make wax patterns even in complex shapes

Wax patterns are assembled with runners to make "Tree"

The wax assembly is dipped in ceramic slurry and stuccoed

Soft ceramic shell is fired to obtain hardness on the mould

The metal is melted and poured in the fired ceramic moulds

Ceramic shell is broken to obtain the cast component