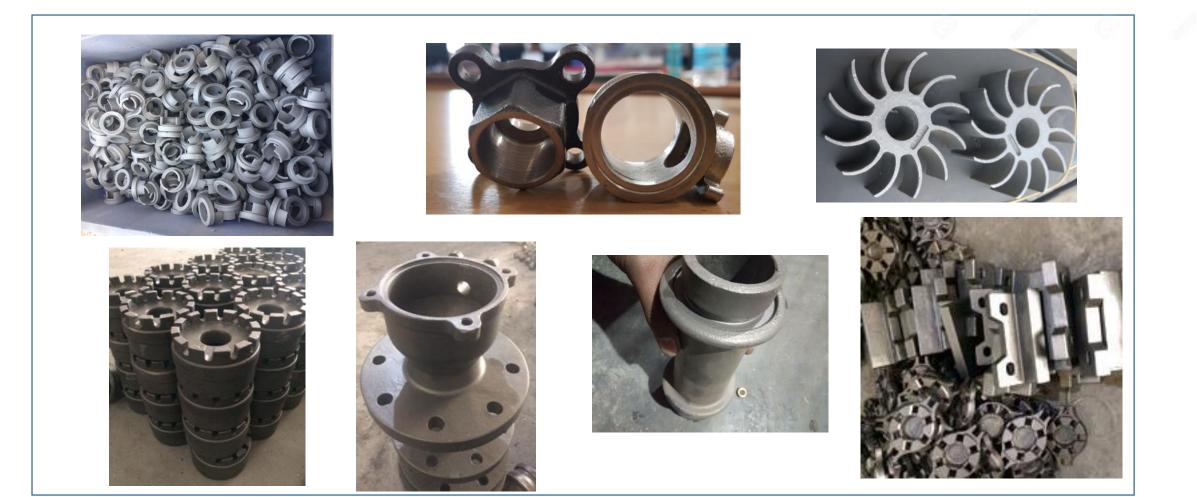

onent

# **The Company**



- New Era Investment Foundry is an Investment Casting Foundry for manufacturing Near Net Shape Castings in Steel in various grades.
- A partnership company located in a Private Industrial Complex with a Working area footprint of 60' X 116'
- Installed production capacity of 15 Tonnes per month.
- All installed machines are brand new bought from reputed manufacturers.
- Ability of Rapid Prototyping with small production volume per part
- Highly skilled team with wide experience in Investment Casting Foundries.
- Year-on-year increasing Sales Revenue.







Total Personnel(Contract + on Rolls) = 25

## Major Machines





Wax Injection Press

Rainfall Sander

100 Kg Induction Furnace

Shell Baking Furnace

Shot Blasting



## **Our Investment Cast Components:**







## SUKAN EQUIPMENTS Pvt Ltd.



















## MSME Certificate:

|                                                 |                                                                                                      | भारत सरकार<br>Govt. of India<br>म,लघु और मध्यम उद्य<br>F MICRO, SMALL & MED |        | ISES               | ALCRO, SMALL |        |  |
|-------------------------------------------------|------------------------------------------------------------------------------------------------------|-----------------------------------------------------------------------------|--------|--------------------|--------------|--------|--|
|                                                 | उद्योग आध