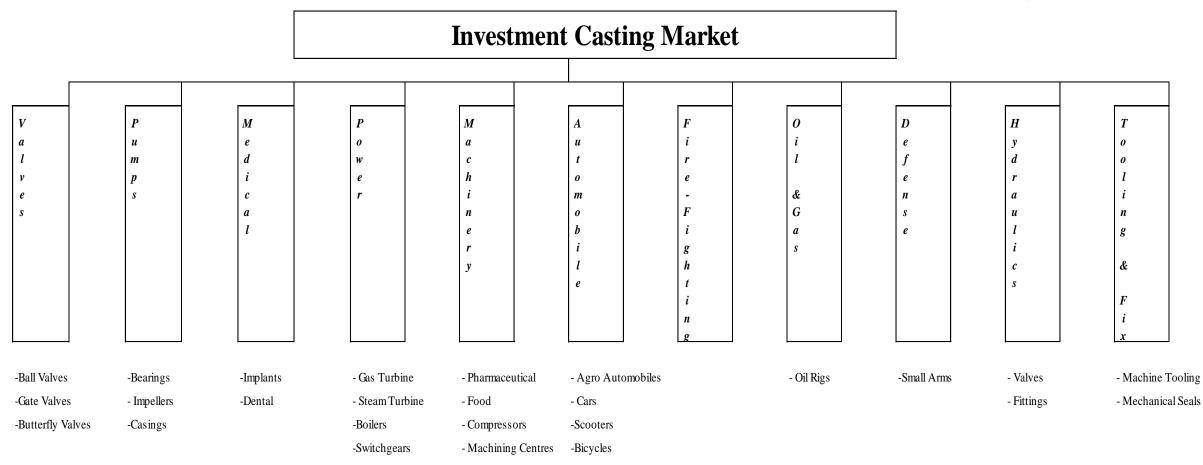

benchmarking.

- Develop competence to serve Customer's Quality Requirements and adopting technological upgradation.



- The Investment Casting Process is also known as "Lost-Wax Casting" Process. It is an age-old technique of casting metals.
- In this process the mould is "invested" or broken every time and cannot be re-used.
- This process enables to manufacture thin wall, highly complex shapes for use in critical applications where strength and durability are most important.
- Provides opportunities to rethink expensive, multi-part assemblies as single-piece investment castings.
- Reduces amount of finishing operations required and has a better surface finish than the conventional casting processes.
- Flexibility to use any material for casting.



## **Investment Casting Market:-**



-Auto Service Equipments



## Investment Casting Process Map :-



Metal Dies are used to make wax patterns even in complex shapes

Wax patterns are assembled with runners to make "Tree"

The wax assembly is dipped in ceramic slurry and stuccoed

Soft ceramic shell is fired to obtain hardness on the mould

The metal is melted and poured in the fired ceramic moulds

Ceramic shell is broken to obtain the cast component

# **The Company**



- New Era Investment Foundry is an Investment Casting Foundry for manufacturing Near Net Shape Castings in Steel in various grades.
- A partnership company located in a Private Industrial Complex with a Working area footprint of 60' X 116'
- Installed production capacity of 15 Tonnes per month.
- All installed machines are brand new bought from reputed