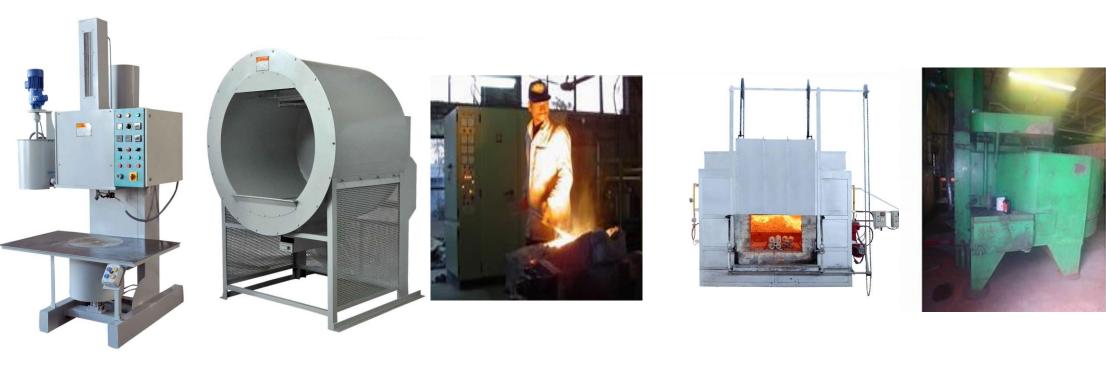

## Major Machines

Wax Injection Press

Rainfall Sander

100 Kg Induction Furnace

Shell Baking Furnace

Shot Blasting

#### List of Machines

| Serial Number | Equipment/Machine Description                | Quantity | Manufacturer                | Capacity             |
|---------------|----------------------------------------------|----------|-----------------------------|----------------------|
| 1             | Induction Melting Furnace                    | 1        | Electrotherm Industries Ltd | 100 Kgs-50KW(415V)   |
| 2             | Air Compressor                               | 1        | Chicago Pneumatics          | 15HP                 |
| 3             | Wax Melting Machine                          | 3        | Mayur Engineering Works     | 50 Kgs               |
| 4             | Wax Injection Press Semi Automatic(Vertical) | 2        | Mayur Engineering Works     | 825mmX1250mm table   |
| 5             | Hot Plate                                    | 1        | Mayur Engineering Works     | 450mmX650mm table    |
| 6             | Slurry Coating Machine                       | 2        | Mayur Engineering Works     | 600mm X 600mm        |
| 7             | Rainfall Sender Machine                      | 1        | Mayur Engineering Works     | 900mm X 900mm        |
| 8             | Fluidized Bed                                | 2        | Mayur Engineering Works     | 2 X 600mm X 600mm    |
| 9             | Shell Baking Oil Furnace                     | 1        | Mayur Engineering Works     | 1000mmX1000mmX1000mm |